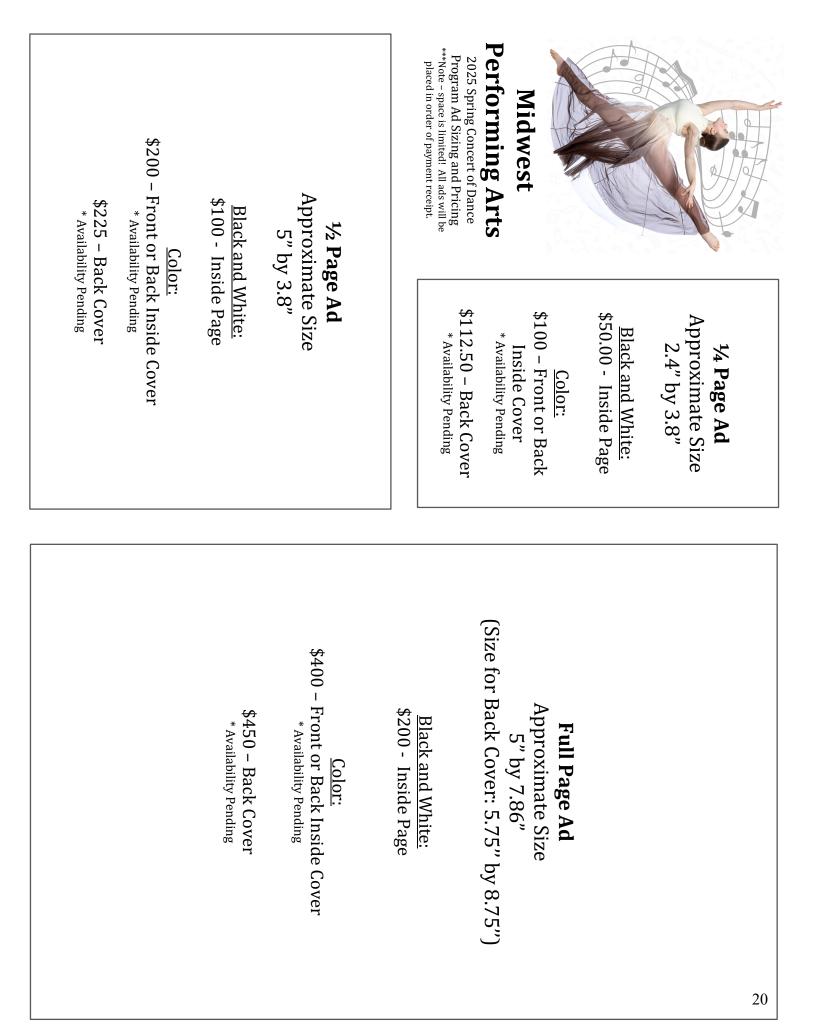

Ads will be for sale starting with a 1/4 page for \$50 and gradually increase from there. MPA has cover pages available in color starting at \$100. Attached is an example of advertisement sizes for you to choose from.

Company/Name:

Contact Person: \_\_\_\_\_

Phone:\_\_\_\_\_Email:\_\_\_\_

Company Address:

Please select your Advertisement size:

Friend of MPA \$10.00 - \$49.99 - name in program Supporter of MPA \$50-\$125 for 1/4 pg. ad 1/4 Black & White ad – Inside Page - \$50.00 1/4 Color ad – Front or Back Inside Cover - \$100 <sup>1</sup>/<sub>4</sub> Color ad – Back Cover - \$112.50 Benefactor of MPA \$125 - \$200 for ½ pg. ad or black and white full-page ad 1/2 Black & White ad – Inside Page - \$100 1/2 Color ad – Front or Back Inside Cover - \$200 1/2 Color ad – Back Cover - \$225 Full page Black & White ad – Inside Page - \$200 Patron of MPA \$400 and up for Full Page Color Ad Full page Color ad – Front or Back Inside Cover - \$400 Full page Color ad – Back Cover - \$450